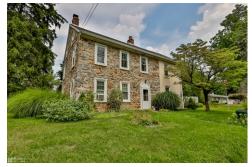

## Remarks

Charming farmhouse within Nazareth School District! Situated on almost 4 acres! Plenty of off street parking and one car garage! Gracious yard for entertaining and above ground pool with new liner for those hot summer days! The spacious family room welcomes you with views of the private large yard and patio! Take in the character around every corner with deep window sills, stone accents, original woodwork and staircase! Open kitchen provides an abundance of cabinets for storage and work space! Breakfast nook is within the eat in kitchen! First floor laundry room and full bath with shower! Dining room boasts original fireplace, pine wood plank floors and high ceilings! Living room or first floor office! Either of these spaces could also be a first floor bedroom! Multi generational living! Second floor provides 3 spacious bedrooms with more pine wood floors, high ceilings and closet space! Convenient full hall bath with soaking tub/shower and vanity! Walk up attic for storage or future flex space! Large basement with concrete floor and outside entrance! This well maintained home is ready for it's new owners!