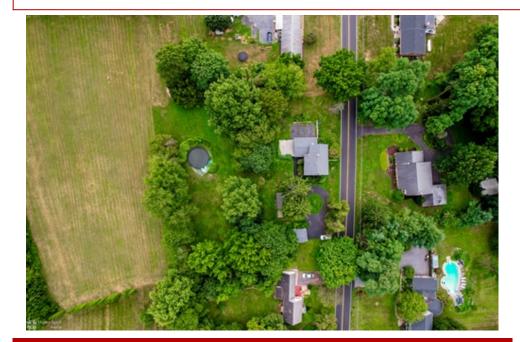

## 4262 Hecktown Road, Bethlehem, PA 18020

» Beds: 3 | Baths: 2 Full

» MLS #: 739979

» Single Family | 2,502 ft<sup>2</sup>

» More Info: 4262Hecktown.lsForSale.com

Jennifer Schimmel (610) 360-0036 (Direct) (610) 867-8888 (Office) marketing@homespotmedia.com

## Remarks

Charming farmhouse within Nazareth School District! Situated on almost 4 acres! Plenty of off street parking and one car garage! Gracious yard for entertaining and above ground pool with new liner for those hot summer days! The spacious family room welcomes you with views of the private large yard and patio! Take in the character around every corner with deep window sills, stone accents, original woodwork and staircase! Open kitchen provides an abundance of cabinets for storage and work space! Breakfast nook is within the eat in kitchen! First floor laundry room and full bath with shower! Dining room boasts original fireplace, pine wood plank floors and high ceilings! Living room or first floor office! Either of these spaces could also be a first floor bedroom! Multi generational living! Second floor provides 3 spacious bedrooms with more pine wood floors, high ceilings and closet space! Convenient full hall bath with soaking tub/shower and vanity! Walk up attic for storage or future flex space! Large basement with concrete floor and outside entrance! This well maintained home is ready for it's new owners!